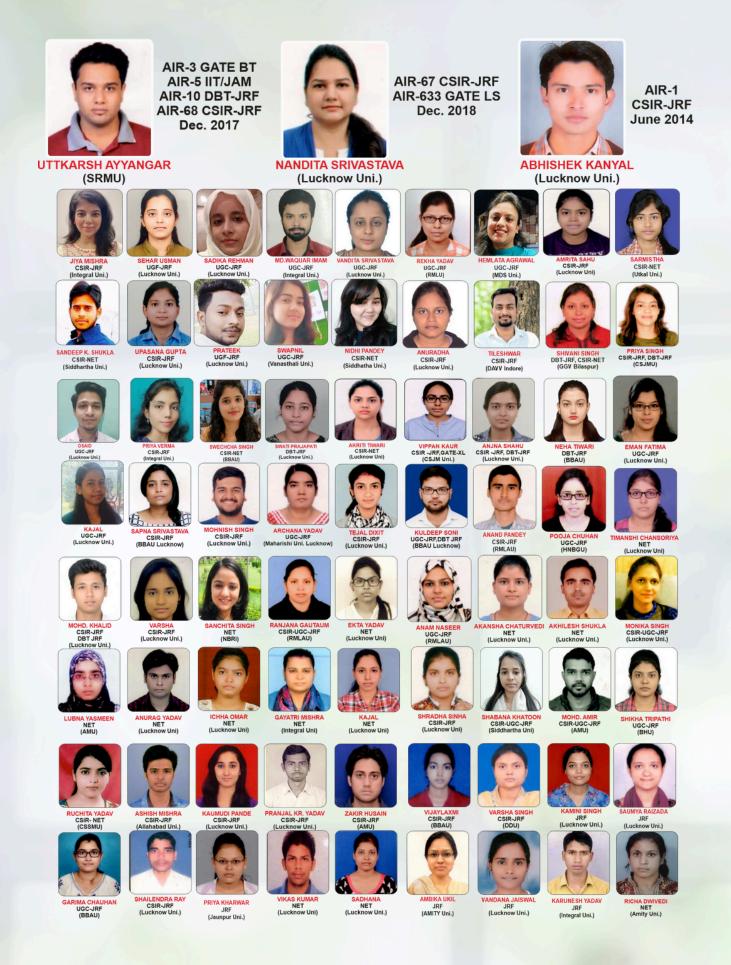

### **RESULTS|CSIR NET-JRF LIFE SCIENCES|GATE (2023-24)**

PIYUSH PANDEY CSIR-JRF AIR-51 GATE BT|XL AKTU

GULAFSAN ERAM CSIR-JRF|AIR 179 SIDDHART UNIVERSITY

MADHAV SHARMA CSIR-JRF AIR-82 RMLAU

VANDITA VERMA DBT-JRF|GATE BT MSC. MICROBIOLOGY BBAU

RENU YADUVANSHI CSIR-NET|AIR-81 KURUKSHTERA UNIVERSITY

SAURABH UGC-NET BBMK UNIVERSITY JHARKHAND

FARHAT PARVEEN JK SLET CENTRAL UNIVERSITY PUNJAB

ANURAG NISHAD GATE XL M.SC. ZOOLOGY LUCKNOW UNIVERSITY

ANANYA MATHUR, GATE BT MSC. BIOCHEMISTRY (GBPUAT) PANTNAGAR

### **RESULTS|CSIR NET-JRF LIFE SCIENCES|GATE (2023-24)**

AAKRITI TIWARI CSIR-UGC JRF|AIR-55 GATE XL/EC LUCKNOW UNIVERSITY

VANDITA SRIVASTAV CSIR-UGC JRFJAIR-126JGATE-XL LUCKNOW UNIVERSITY

ADITI PANDEY CSIR-UGC JRF|AIR-140|GATE XL INTEGRAL UNIVERSITY

APOORVA SINGH CSIR-NETJGATE XL/BT BBAU

SARMISTHA CSIR- UGC JRF|AIR-78 GATE XL/BT UTKAL UNIVERSITY

SWATI SINGH CSIR-NET RML AWADH UNIVERSITY

RENU YADUVANSHI CSIR-NET|AIR-81 KURUKSHTERA UNIVERSITY

HIMANSHI KASHYAP CSIR- UGC NETJAIR-178JGATE XL SIDDHARATHA UNIVERSITY

RAVI SHAKYA CSIR-JRF|AIR-189 LUCKNOW UNIVERSITY

NEHA GUPTA CSIR-NET|GATE XL LUCKNOW UNIVERSITY

SAHEEM FIROZ UGC-JRF JAMMU UNIVERSITY

SEHAR USMAN CSIR- UGC JRF LUCKNOW UNIVERSITY

### **RESULTS|CSIR NET-JRF LIFE SCIENCES|GATE (2023-24)**

KEVILEVONUO MONICA KEZIEO UGC-NET UNIVERSITY OF MEGHALAYA

AIJAZ FATIMA GATE XL DDU GORAKHPUR UNIVERSITY

ARADHANA GUPTA GATE XL ISABELLA THOBURN COLLEGE LUCKNOW UNIVERSITY

ZUBEE FATIMA GATE XL INTEGRAL UNIVERSITY

HEMLATA AGRAWAL CSIR- UGC JRF MDS UNIVERSITY

BANDANA YADAV GATE XL SIDDHART UNIVERSITY

REKHA YADAV CSIR- UGC JRF R.M.L. A. UNIVERSITY

INDRESH CHAUDHARY GATE XL|BBAU

SADIKA CSIR- UGC JRF LUCKNOW UNIVERSITY

AASTHA JOSHI UGC-NET DOON UNIVERSITY

ANSHUL UGC-JRF

MD. WAQUAR IMAM CSIR- UGC JRF INTEGRAL UNIVERSITY

### **RESULTS|CSIR NET-JRF LIFE SCIENCES|GATE (2023-24)**

PRATEEK CSIR-JRFJAIR-239 LUCKNOW UNIVERSITY

NIDHI PANDEY GATE XL SIDDHART UNIVERSITY

PRAGATI LAMBA UGC-JRF |GATE (ES) UNIVERSITY OF RAJASTHAN

ADITI KUMARI GATE XL GGU, BILASPUR CENTRAL UNIVERSITY

SANDEEP K. SHUKLA CSIR-UGC NET|GATE-XL SIDDHART UNIVERSITY

ANUBHUTI UGC -NET

AKANKSHA SINGH UGC-NET

Swati Singh GATE-XL M.Sc Botany|Sidharth University

JIYA MISHRA CSIR- JRF INTEGRAL UNIVERSITY

SHILPI SINGH GATE XL GGU, BILASPUR CENTRAL UNIVERSITY

SHREYA PANDEY UGC-NET BHU

ANAND GATE-XL M.Sc Botany Sidharth University

### **Our Shining stars**

I have attended Catalyst coaching, Lucknow for 6 months and have been able to clear all competitive examinations in the field with good ranks (GATE: AIR 3, IIT JAM: AIR 5/Life sciences, DBT-JRF: AIR 10, CSIR-JRF: AIR 68) in my first attempt. While this in itself is a testament to the outstanding guidance provided by the coaching.

#### **UTTKARSH AYYANGAR**

AIR-3 GATE Biotechnology AIR-5 IIT/JAM Life Sc. AIR-68 CSIR-JRF AIR-10 DBT-JRF (SRMU)

Pursuing research in InSTEM Banglo<u>re</u>

NANDITA SRIVASTAVA AIR - 67 CSIR-JRF (Lucknow University)

Pursuing research in IMT Chandigarh

After completing my Master's Degree in Zoology (2019) from University of Lucknow, I joined Catalyst Center of Excellence with a dream to qualify the Joint CSIR-UGC JRF examination. I considered myself to be an average student. I was looking for a right direction and the faculty here at this institution given me that direction with proper guidance. The confidence I gained here helped me to qualify CSIR JRF Dec 2019, GATE XL 2020, DBT JRF (Category I) 2020 and several other competitive exams of Life Sciences. All credits to the excellent training provided by Rupendra Sir & his team who always boosted me up and kept me away from negative thoughts of failure.

MOHD. KHALID AIR - 30 CSIR-JRF DBT-JRF

I have qualified CSIR-JRF/NET DEC 2018 with AIR 67 and GATE XL 2019 with AIR 633. I owe my success to the faculty of CATALYST

COACHING especially Rupendra Sir,

Anubha ma'am and Shama Ma'am.The

books published by the coaching *i.e.*, Life

Science vol I and II, MCQ book as well as

Aptitude book are very well prepared and are the foremost reason behind my achievement.

GATE -XL (Lucknow University)

Pursuing research in IISER Mohali

SHRADHA SINHA AIR - 31 CSIR-JRF (Lucknow University)

Pursuing research in CSIR -CDRI Lucknow

Joining catalyst along with my M.Sc. was the foremost step towards my aim of cracking CSIR NET JRF and I was able to get through CSIR NET JRF with AIR 31 and GATE (AIR 476) while doing my M.Sc. Faculty members Rupendra sir, Anubha mam, Shama mam have been more than just teachers in terms of their round the clock support and guidance. the tips and tricks given in the centre proved to be extremely helpful for me in qualifying CSIR exam.