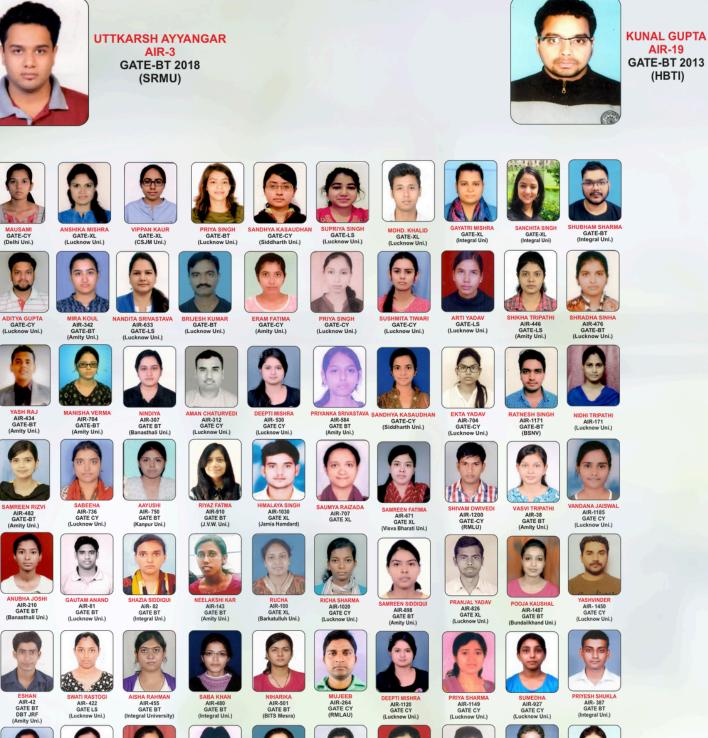

### **RESULTS|CSIR NET-JRF LIFE SCIENCES|GATE (2023-24)**

PIYUSH PANDEY CSIR-JRF AIR-51 GATE BT|XL AKTU

GULAFSAN ERAM CSIR-JRF|AIR 179 SIDDHART UNIVERSITY

MADHAV SHARMA CSIR-JRF AIR-82 RMLAU

VANDITA VERMA DBT-JRF|GATE BT MSC. MICROBIOLOGY BBAU

RENU YADUVANSHI CSIR-NET|AIR-81 KURUKSHTERA UNIVERSITY

SAURABH UGC-NET BBMK UNIVERSITY JHARKHAND

FARHAT PARVEEN JK SLET CENTRAL UNIVERSITY PUNJAB

ANURAG NISHAD GATE XL M.SC. ZOOLOGY LUCKNOW UNIVERSITY

ANANYA MATHUR, GATE BT MSC. BIOCHEMISTRY (GBPUAT) PANTNAGAR

### **RESULTS|CSIR NET-JRF LIFE SCIENCES|GATE (2023-24)**

AAKRITI TIWARI CSIR-UGC JRF|AIR-55 GATE XL/EC LUCKNOW UNIVERSITY

VANDITA SRIVASTAV CSIR-UGC JRFJAIR-126JGATE-XL LUCKNOW UNIVERSITY

ADITI PANDEY CSIR-UGC JRF|AIR-140|GATE XL INTEGRAL UNIVERSITY

APOORVA SINGH CSIR-NETJGATE XL/BT BBAU

SARMISTHA CSIR- UGC JRF|AIR-78 GATE XL/BT UTKAL UNIVERSITY

SWATI SINGH CSIR-NET RML AWADH UNIVERSITY

RENU YADUVANSHI CSIR-NET|AIR-81 KURUKSHTERA UNIVERSITY

HIMANSHI KASHYAP CSIR- UGC NETJAIR-178JGATE XL SIDDHARATHA UNIVERSITY

RAVI SHAKYA CSIR-JRF|AIR-189 LUCKNOW UNIVERSITY

NEHA GUPTA CSIR-NET|GATE XL LUCKNOW UNIVERSITY

SAHEEM FIROZ UGC-JRF JAMMU UNIVERSITY

SEHAR USMAN CSIR- UGC JRF LUCKNOW UNIVERSITY

### **RESULTS|CSIR NET-JRF LIFE SCIENCES|GATE (2023-24)**

KEVILEVONUO MONICA KEZIEO UGC-NET UNIVERSITY OF MEGHALAYA

AIJAZ FATIMA GATE XL DDU GORAKHPUR UNIVERSITY

ARADHANA GUPTA GATE XL ISABELLA THOBURN COLLEGE LUCKNOW UNIVERSITY

ZUBEE FATIMA GATE XL INTEGRAL UNIVERSITY

HEMLATA AGRAWAL CSIR- UGC JRF MDS UNIVERSITY

BANDANA YADAV GATE XL SIDDHART UNIVERSITY

REKHA YADAV CSIR- UGC JRF R.M.L. A. UNIVERSITY

INDRESH CHAUDHARY GATE XL|BBAU

SADIKA CSIR- UGC JRF LUCKNOW UNIVERSITY

AASTHA JOSHI UGC-NET DOON UNIVERSITY

ANSHUL UGC-JRF

MD. WAQUAR IMAM CSIR- UGC JRF INTEGRAL UNIVERSITY

### **RESULTS|CSIR NET-JRF LIFE SCIENCES|GATE (2023-24)**

PRATEEK CSIR-JRFJAIR-239 LUCKNOW UNIVERSITY

NIDHI PANDEY GATE XL SIDDHART UNIVERSITY

PRAGATI LAMBA UGC-JRF |GATE (ES) UNIVERSITY OF RAJASTHAN

ADITI KUMARI GATE XL GGU, BILASPUR CENTRAL UNIVERSITY

SANDEEP K. SHUKLA CSIR-UGC NET|GATE-XL SIDDHART UNIVERSITY

ANUBHUTI UGC -NET

AKANKSHA SINGH UGC-NET

Swati Singh GATE-XL M.Sc Botany|Sidharth University

JIYA MISHRA CSIR- JRF INTEGRAL UNIVERSITY

SHILPI SINGH GATE XL GGU, BILASPUR CENTRAL UNIVERSITY

SHREYA PANDEY UGC-NET BHU

ANAND GATE-XL M.Sc Botany Sidharth University